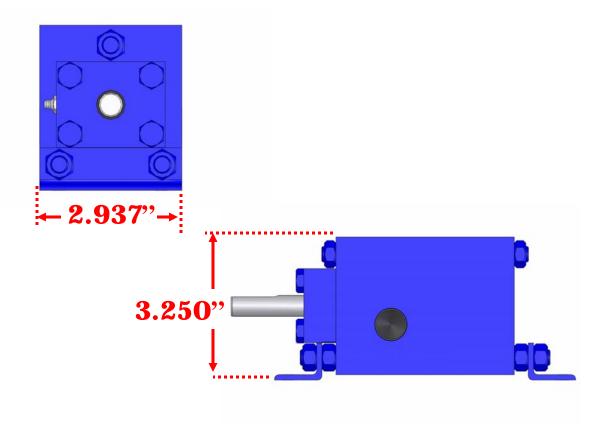

### **4800 Series Frame Size**

Available in a variety of configurations, material, and special features. For flow rate information visit:

http://www.northern-pump.com/product\_information\_packets.htm