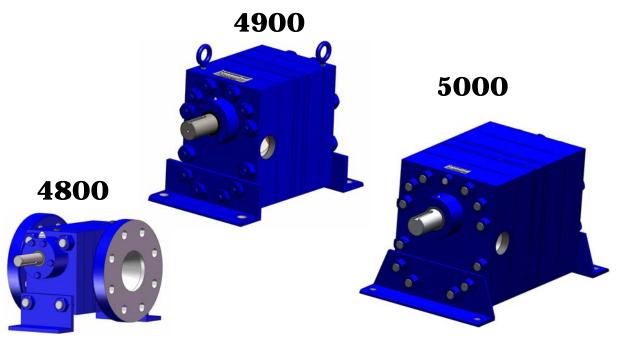

### **Pump Series**

- Motors:
  - ✓ Electric Motor Driven at Standard Motor Speeds (1150,
    - 1750, or 3600 RPM)
  - ✓ Variable Frequency Drives (VFD)
- 4000 Series Pumps are available in 6 different "Frame Sizes".
  - ✓ 4300, 4400, 4500, 4600, 4800, and 4900.
- NPC Series and vertical pumps.

### **4800 Series Frame Size**

Available in a variety of configurations, material, and special features. For flow rate information visit:

http://www.northern-pump.com/product\_information\_packets.htm

#### **4900 Series Frame Size**

Available in a variety of configurations, material, and special features. Utilized extensively in the pipeline industry, a more regular return of the 4900 series seems very likely.