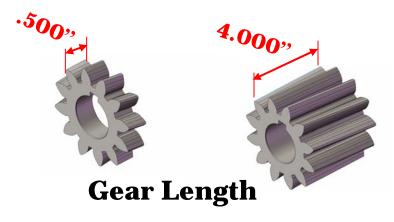

#### **Gear Length**

Combination of different frame sizes and gear lengths to accomplish specific flows.