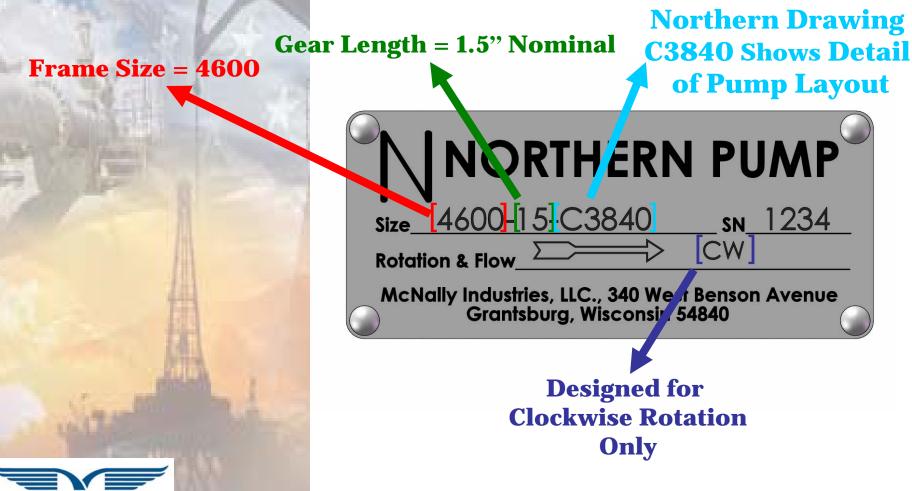

#### **Name Plates**

The example below explains the meaning of the information on a typical nameplate.

NORTHERN<sup>®</sup> PUMP