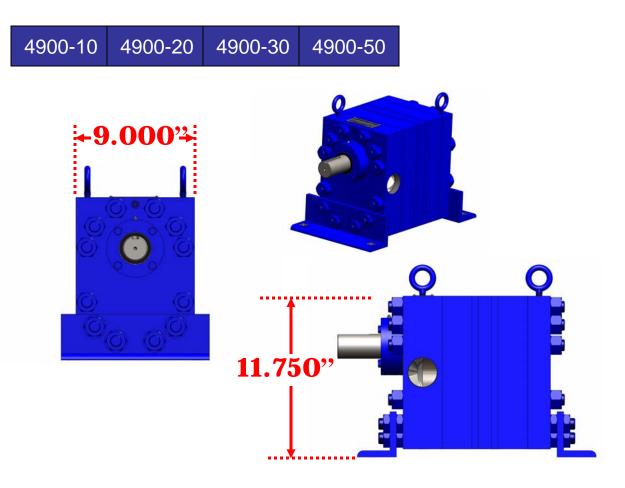

#### **4900 Series Frame Size**

Available in a variety of configurations, material, and special features. Utilized extensively in the pipeline industry, a more regular return of the 4900 series seems very likely.