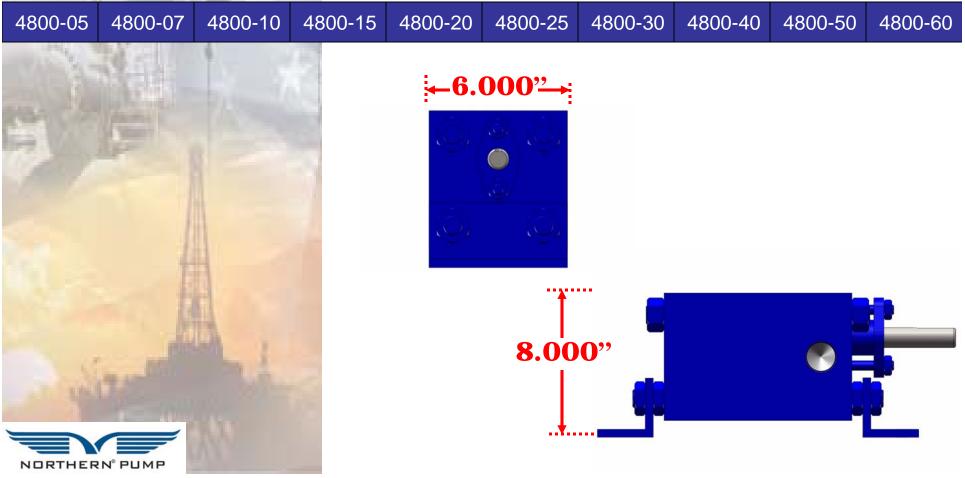

### **4800 Series Frame Size**

Available in a variety of configurations, material, and special features. For flow rate information visit:

http://www.northern-pump.com/product\_information\_packets.htm