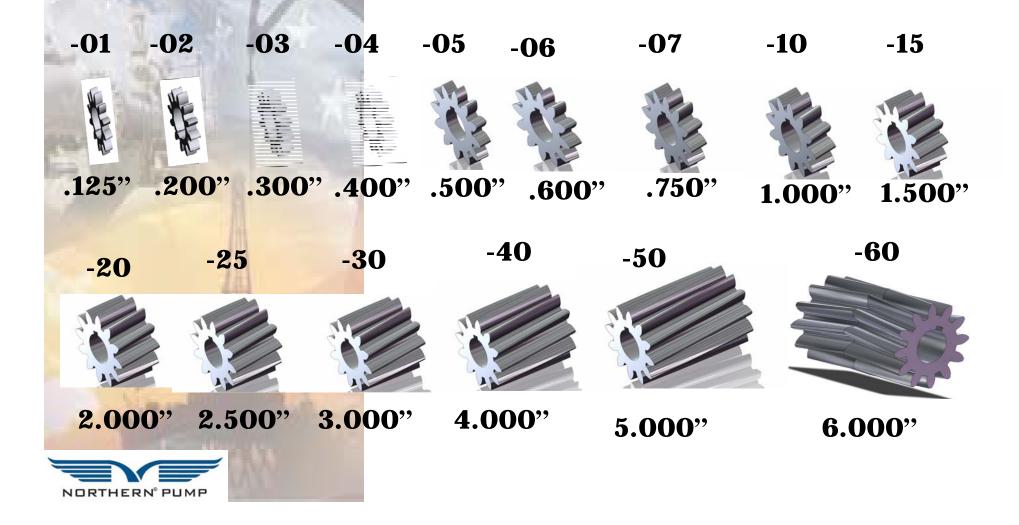

#### **Gear Length**

Combination of different frame sizes and gear lengths to accomplish specific flows.