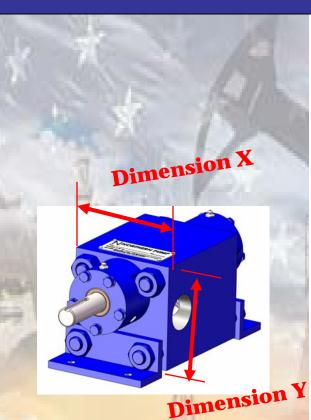

#### **Name Plates**

The example below explains the meaning of the information on a typical nameplate.

NORTHERN<sup>®</sup> PUMP