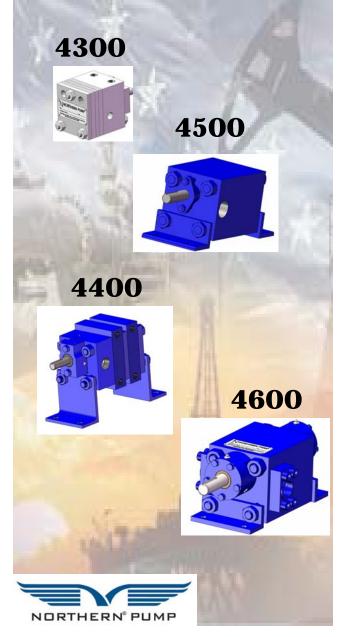

### **Pump Series**

- Motors:
  - ✓ Electric Motor Driven at Standard Motor Speeds (1150,
    - 1750, or 3600 RPM)
  - ✓ Variable Frequency Drives (VFD)
- 4000 Series Pumps are available in 6 different "Frame Sizes".
  - ✓ 4300, 4400, 4500, 4600, 4800, and 4900.
- NPC Series and vertical pumps.