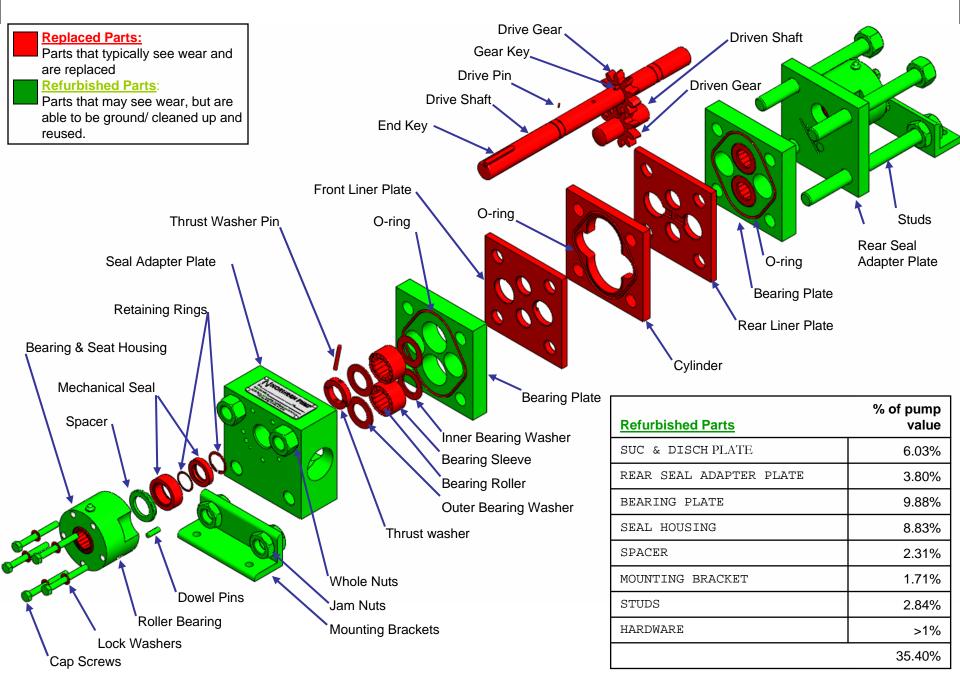

5. The factory technician disassembles the pump for inspection and evaluation of parts. A piece part visual inspection is completed as well dimensional inspection.
- 6. Proposal is created and sent to the customer for the price to repair the part. We will not proceed with the repair until we have your authorization to move forward with the repair. If a new pump or the overhaul is not ordered you will be invoiced for a charge of \$200 for an open & inspect fee.
- 7. Customer send purchse order for factory overhaul.
- 8. Assembly technician will refurbish all salvageable parts, replace all non-refurbished parts, and reassembly and test the pump.
- 9. Pump is painted, packaged, and shipped back to the customer.

Example of parts breakdown in repair, pump model and configurations can verify.